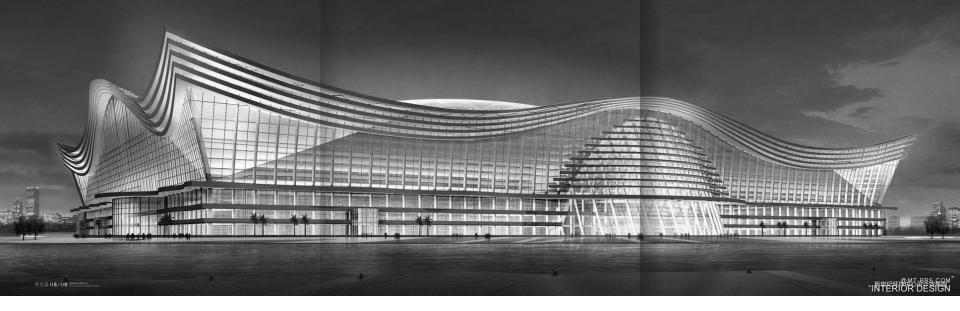

#### 城市 因建筑而伟大

新世纪环球中心 全球最大的单体建筑

> 新世记环球中心建筑高约100米,长近500米,宽约400米,是全球最大的单体建筑。 它以海洋文化为主题,取飞行之海路、起伏之海很为设计冠念, 集度银、伏利、娱乐、商务、购物等多重功能于一体。

#### City Is Proud Of Its Architectures

New Century Gobal Center — wond biggest Single Unit Main building of New Tianfu Square, height 100 meter, length 600 meter, widt

meter, is the world biggest single unit. Themed with ocean culture, concept based on flying sea guil and floating wave. Consists of multi-functions including resort, leisure, entertainment, business and shopping.