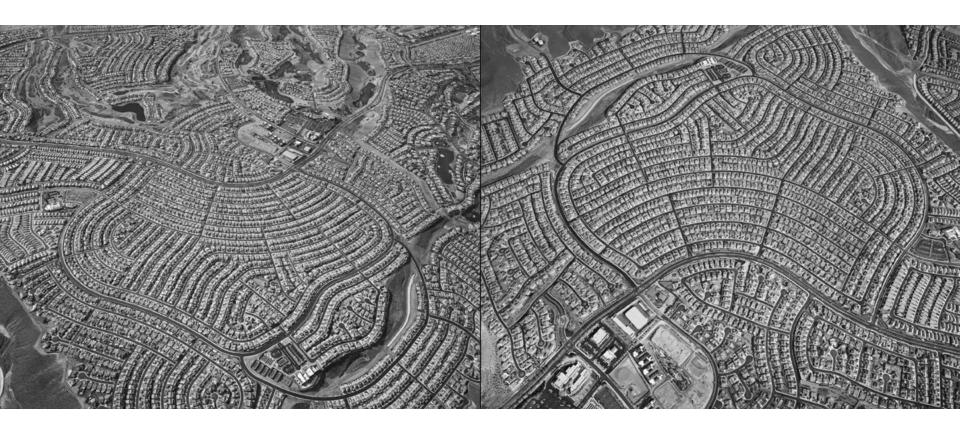

Urban sprawl is typically defined as the expansion of human populations away from central urban areas into low-density, monofunctional and usually car-dependent communities.

California, USA

Anthem–Henderson, Nevada, USA